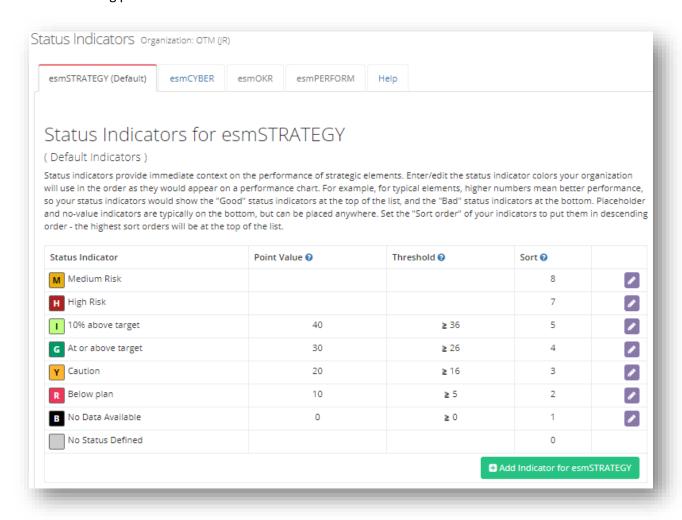

## **Product Specific Status Indicators**

With ESM's suite of products expanding, we have enabled organization to have a specific set of status indicators for each product so that organizations can make the best out of their reporting.

- Clone a set of indicators to use the same set of indicators across all products
- Create unique status indicators for each product to make sure the correct jargon is used when assessing performance.