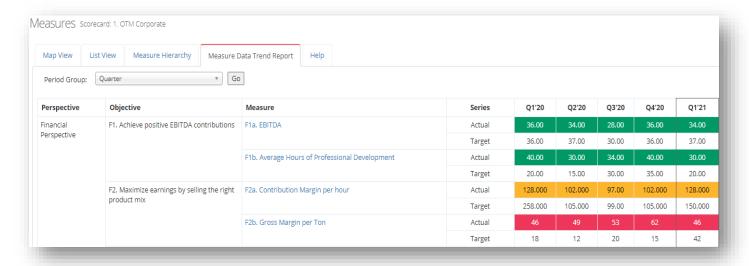

## **Updated Data Trend Reports**

Now available in ESM+Strategy and ESM+Cyber are updated trend reports which will give you more information than ever before

- Each measure, driver, or KPI, depending on the report that is generated, will show target and actual information for each reporting period that shows in the report.