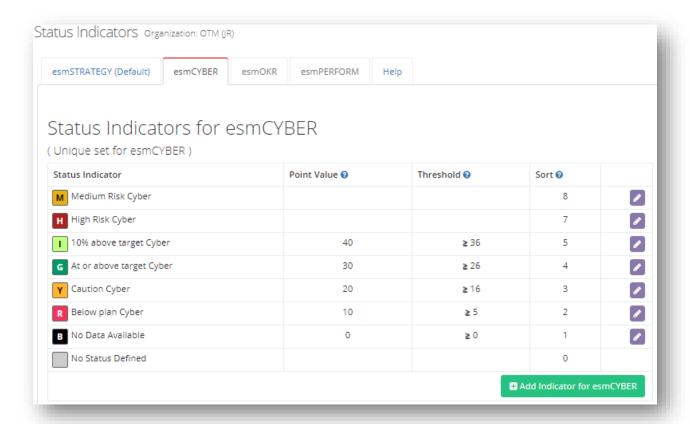

## **Product Specific Status Indicators**

With ESM's suite of products expanding, we have enabled organization to have a specific set of status indicators for each product so that organizations can make the best out of their reporting.

- Clone a set of indicators to use the same set of indicators across all products
- Create unique status indicators for each product to make sure the correct jargon is used when assessing performance.